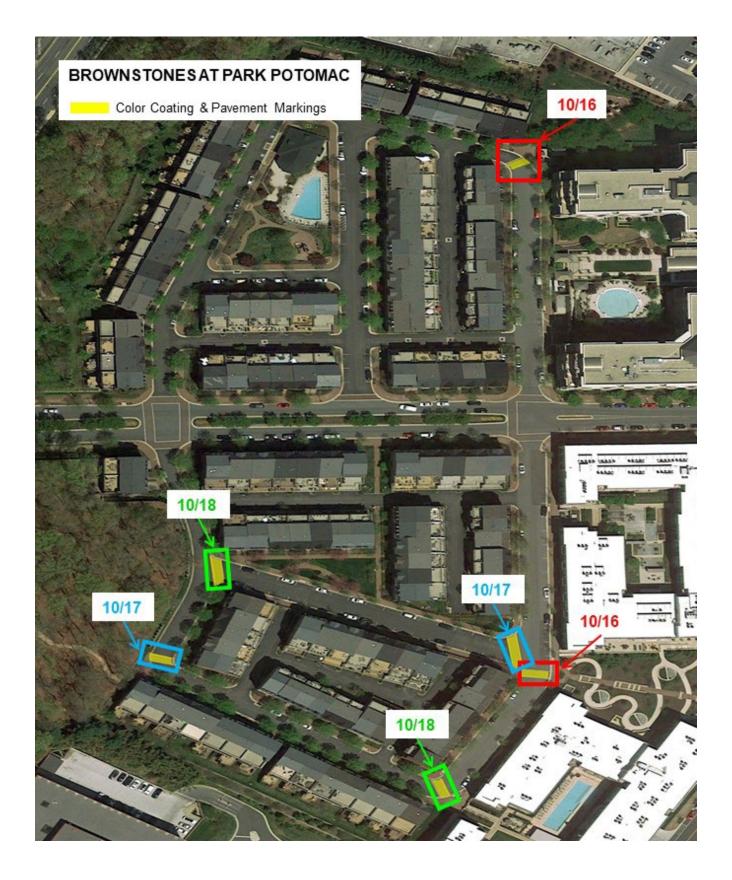

## **IMPORTANT NOTICE TO RESIDENTS**

O'Leary Asphalt has been contracted by the Association to perform pavement markings.

Pavement Markings are scheduled from Monday October 16<sup>th</sup> to Wednesday October 18<sup>th</sup>, weather permitting.

## SEE REVERSE SIDE FOR LIMITS OF WORK